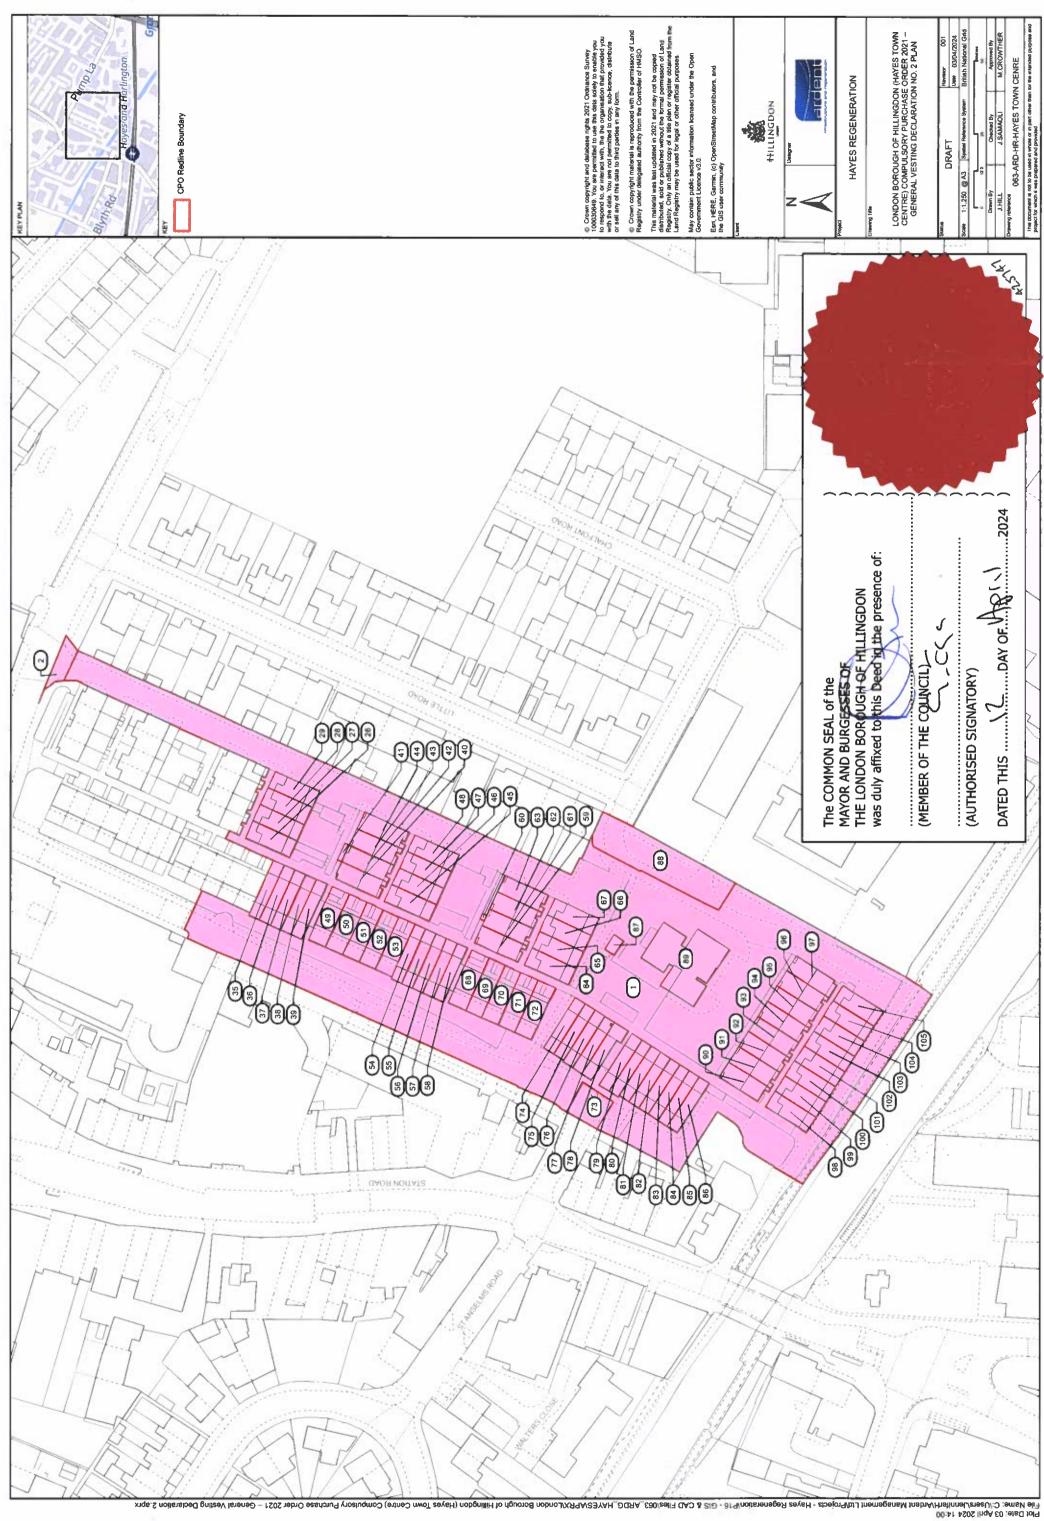

NOW THIS DEED WITNESSETH that, in exercise of the powers conferred on them by section 4 of the Compulsory Purchase (Vesting Declarations) Act 1981 ("the Act"), the Authority hereby declare-

The land described in the Schedule hereto (being part of the land authorised to be acquired by the Order) and more particularly delineated on the plan annexed hereto, together with the right to enter and take possession of the land shall vest in the Authority as from the end of the period of ten months and two weeks from the date on which the service of notices required by section 6 of the Act is completed.

### **SCHEDULE**

| Number<br>on Map | Extent, description and situation of the land                                                                                                                                                                                                                                                               |
|------------------|-------------------------------------------------------------------------------------------------------------------------------------------------------------------------------------------------------------------------------------------------------------------------------------------------------------|
| (1)              | (2)                                                                                                                                                                                                                                                                                                         |
| 1                | All interests in approximately 11439 square metres of public highways and footways (Crown Close, Austin Road and Silverdale Road), car parks, communal areas, accessway (Western View), shrubbery and play area; east of Station Road and west of Little Road except those owned by the Acquiring Authority |
| 2                | All interests in approximately 83 square metres of public footway, grassed area and public highway (Austin Road) except those owned by the Acquiring Authority                                                                                                                                              |
| 26               | All interests in approximately 103 square metres of car park and residential premises (104, 105 and 107 Austin Road, Hayes, UB3 3DN) except those owned by the Acquiring Authority                                                                                                                          |
| 27               | All interests in approximately 100 square metres of car park and residential premises (105, 106 and 107 Austin Road, Hayes, UB3 3DN) except those owned by the Acquiring Authority                                                                                                                          |
| 28               | All interests in approximately 106 square metres of car park and residential premises (108 and 109 Austin Road, Hayes, UB3 3DN & 111 Austin Road, Hayes, UB3 3DW) except those owned by the Acquiring Authority                                                                                             |

| Number<br>on Map | Extent, description and situation of the land                                                                                                                                                                   |
|------------------|-----------------------------------------------------------------------------------------------------------------------------------------------------------------------------------------------------------------|
| (1)              | (2)                                                                                                                                                                                                             |
| 29               | All interests in approximately 100 square metres of car park and residential premises (109 and 110 Austin Road, Hayes, UB3 3DN & 111 Austin Road, Hayes, UB3 3DW) except those owned by the Acquiring Authority |
| 35               | All interests in approximately 85 square metres of residential premises (15 Austin Road, Hayes, UB3 3DB and 64 Austin Road, Hayes, UB3 3DQ) except those owned by the Acquiring Authority                       |
| 36               | All interests in approximately 84 square metres of residential premises (16 Austin Road, Hayes, UB3 3DB and 63 Austin Road, Hayes, UB3 3DQ) except those owned by the Acquiring Authority                       |
| 37               | All interests in approximately 80 square metres of residential premises (17 Austin Road, Hayes, UB3 3DB and 62 Austin Road, Hayes, UB3 3DQ) except those owned by the Acquiring Authority                       |
| 38               | All interests in approximately 81 square metres of residential premises (18 Austin Road, Hayes, UB3 3DB and 61 Austin Road, Hayes, UB3 3DQ) except those owned by the Acquiring Authority                       |
| 39               | All interests in approximately 85 square metres of residential premises (19 Austin Road, Hayes, UB3 3DB and 60 Austin Road, Hayes, UB3 3DG) except those owned by the Acquiring Authority                       |
| 40               | All interests in approximately 103 square metres of car park, storage and residential premises (112 Austin Road, Hayes, UB3 3DW) except those owned by the Acquiring Authority                                  |
| 41               | All interests in approximately 10 square metres of car park and electricity substation; east of Crown Close and west of Austin Road except those owned by the Acquiring Authority                               |
| 42               | All interests in approximately 103 square metres of car park, electricity substation and residential premises (113 Austin Road, Hayes, UB3 3DW) except those owned by the Acquiring Authority                   |
| 43               | All interests in approximately 104 square metres of car park and residential premises (114 Austin Road, Hayes, UB3 3DW) except those owned by the Acquiring Authority                                           |
| 44               | All interests in approximately 104 square metres of car park and residential premises (115 Austin Road, Hayes, UB3 3DW) except those owned by the Acquiring Authority                                           |
| 45               | All interests in approximately 103 square metres car park and residential premises (116, 117 and 119 Austin Road, Hayes, UB3 3DW) except those owned by the Acquiring Authority                                 |
| 46               | All interests in approximately 103 square metres of car park and residential premises (117, 118 and 119 Austin Road, Hayes, UB3 3DW) except those owned by the Acquiring Authority                              |
| 47               | All interests in approximately 104 square metres of car park and residential premises (120, 121 and 123 Austin Road, Hayes, UB3 3DW) except those owned by the Acquiring Authority                              |
| 48               | All interests in approximately 103 square metres of car park and residential premises (121, 122 and 123 Austin Road, Hayes, UB3 3DP) except those owned by the Acquiring Authority                              |
| 49               | All interests in approximately 127 square metres of residential premises (20 Austin Road, Hayes, UB3 3DB & 54 and 55 Austin Road, Hayes, UB3 3DG) except those owned by the Acquiring Authority                 |
| 50               | All interests in approximately 130 square metres of residential premises (21 Austin Road, Hayes, UB3 3DD & 53 and 56 Austin Road, Hayes, UB3 3DG) except those owned by the Acquiring Authority                 |
| 51               | All interests in approximately 118 square metres of residential premises (22 Austin Road, Hayes, UB3 3DD & 52 and 57 Austin Road, Hayes, UB3 3DG) except those owned by the Acquiring Authority                 |
| 52               | All interests in approximately 116 square metres of residential premises (23 Austin Road, Hayes, UB3 3DD & 51 and 58 Austin Road, Hayes, UB3 3DG) except those owned by the Acquiring Authority                 |
| 53               | All interests in approximately 119 square metres of residential premises (24 Austin Road, Hayes, UB3 3DD & 50 and 59 Austin Road, Hayes, UB3 3DG) except those owned by the Acquiring Authority                 |

| Number<br>on Map | Extent, description and situation of the land                                                                                                                                                                                              |
|------------------|--------------------------------------------------------------------------------------------------------------------------------------------------------------------------------------------------------------------------------------------|
| (1)              | (2)                                                                                                                                                                                                                                        |
| 54               | All interests in approximately 81 square metres of residential premises (25 Austin Road, Hayes, UB3 3DD and 49 Austin Road, Hayes, UB3 3DF) except those owned by the Acquiring Authority                                                  |
| 55               | All interests in approximately 80 square metres of residential premises (26 Austin Road, Hayes, UB3 3DD and 48 Austin Road, Hayes, UB3 3DF) except those owned by the Acquiring Authority                                                  |
| 56               | All interests in approximately 80 square metres of residential premises (27 Austin Road, Hayes, UB3 3DD and 47 Austin Road, Hayes, UB3 3DF) except those owned by the Acquiring Authority                                                  |
| 57               | All interests in approximately 81 square metres of residential premises (28 Austin Road, Hayes, UB3 3DD and 46 Austin Road, Hayes, UB3 3DF) except those owned by the Acquiring Authority                                                  |
| 58               | All interests in approximately 76 square metres of residential premises (29 Austin Road, Hayes, UB3 3DD and 45 Austin Road, Hayes, UB3 3DF) except those owned by the Acquiring Authority                                                  |
| 59               | All interests in approximately 103 square metres of car park and residential premises (124 Austin Road, Hayes, UB3 3DP) except those owned by the Acquiring Authority                                                                      |
| 60               | All interests in approximately 4 square metres of storage for 31 Austin Road; fronting 125 Austin Road, Hayes, UB3 3DP except those owned by the Acquiring Authority                                                                       |
| 61               | All interests in approximately 101 square metres of car park and residential premises (125 Austin Road, Hayes, UB3 3DP) except those owned by the Acquiring Authority                                                                      |
| 62               | All interests in approximately 102 square metres of car park, storage and residential premises (126 Austin Road, Hayes, UB3 3DP) except those owned by the Acquiring Authority                                                             |
| 63               | All interests in approximately 102 square metres of car park, storage and residential premises (127 Austin Road, Hayes, UB3 3DP) except those owned by the Acquiring Authority                                                             |
| 64               | All interests in approximately 103 square metres of car park and residential premises (128 Austin Road, Hayes, UB3 3DB, 129 Austin Road, Hayes, UB3 3DP and 131 Austin Road, Hayes, UB3 3DR) except those owned by the Acquiring Authority |
| 65               | All interests in approximately 103 square metres of car park and residential premises (129 Austin Road, Hayes, UB3 3DP, 130 Austin Road, Hayes, UB3 3DP and 131 Austin Road, Hayes, UB3 3DR) except those owned by the Acquiring Authority |
| 66               | All interests in approximately 103 square metres of car park and residential premises (132, 133 and 135 Austin Road, Hayes, UB3 3DR) except those owned by the Acquiring Authority                                                         |
| 67               | All interests in approximately 104 square metres of car park and residential premises (133, 134 and 135 Austin Road, Hayes, UB3 3DR) except those owned by the Acquiring Authority                                                         |
| 68               | All interests in approximately 130 square metres of residential premises (30 Austin Road, Hayes, UB3 3DD & 39 and 40 Austin Road, Hayes, UB3 3DE) except those owned by the Acquiring Authority                                            |
| 69               | All interests in approximately 116 square metres of residential premises (31 and 38 Austin Road, Hayes, UB3 3DE & 41 Austin Road, Hayes, UB3 3DF) except those owned by the Acquiring Authority                                            |
| 70               | All interests in approximately 118 square metres of residential premises (32 and 37 Austin Road, Hayes, UB3 3DE & 42 Austin Road, Hayes, UB3 3DF) except those owned by the Acquiring Authority                                            |
| 71               | All interests in approximately 125 square metres of residential premises (33 and 36 Austin Road, Hayes, UB3 3DE & 43 Austin Road, Hayes, UB3 3DF) except those owned by the Acquiring Authority                                            |
| 72               | All interests in approximately 124 square metres of residential premises (34 and 35 Austin Road, Hayes, UB3 3DE & 44 Austin Road, Hayes, UB3 3DF) except those owned by the Acquiring Authority                                            |
| 73               | All interests in approximately 136 square metres of public highway, footway and grassed area (Crown Close) except those owned by the Acquiring Authority                                                                                   |
| 74               | All interests in approximately 83 square metres of residential premises (1 and 50 Silverdale Road Hayes, UB3 3BX) except those owned by the Acquiring Authority                                                                            |

| Number<br>on Map | Extent, description and situation of the land                                                                                                                                                                                                             |
|------------------|-----------------------------------------------------------------------------------------------------------------------------------------------------------------------------------------------------------------------------------------------------------|
| (1)              | (2)                                                                                                                                                                                                                                                       |
| 75               | All interests in approximately 82 square metres of residential premises (2 and 49 Silverdale Road, Hayes, UB3 3BX) except those owned by the Acquiring Authority                                                                                          |
| 76               | All interests in approximately 82 square metres of residential premises (3 and 48 Silverdale Road, Hayes, UB3 3BX) except those owned by the Acquiring Authority                                                                                          |
| 77               | All interests in approximately 80 square metres of residential premises (4 and 47 Silverdale Road, Hayes, UB3 3BX) except those owned by the Acquiring Authority                                                                                          |
| 78               | All interests in approximately 90 square metres of residential premises (5 and 46 Silverdale Road, Hayes, UB3 3BX) except those owned by the Acquiring Authority                                                                                          |
| 79               | All interests in approximately 85 square metres of residential premises (6 and 45 Silverdale Road, Hayes, UB3 3BX) except those owned by the Acquiring Authority                                                                                          |
| 80               | All interests in approximately 77 square metres of residential premises (7 and 44 Silverdale Road, Hayes, UB3 3BX) except those owned by the Acquiring Authority                                                                                          |
| 81               | All interests in approximately 80 square metres of residential premises (8 and 43 Silverdale Road, Hayes, UB3 3BX) except those owned by the Acquiring Authority                                                                                          |
| 82               | All interests in approximately 79 square metres of residential premises (9 and 42 Silverdale Road, Hayes, UB3 3BX) except those owned by the Acquiring Authority                                                                                          |
| 83               | All interests in approximately 78 square metres of residential premises (10 and 41 Silverdale Road, Hayes, UB3 3BX) except those owned by the Acquiring Authority                                                                                         |
| 84               | All interests in approximately 79 square metres of residential premises (11 and 40 Silverdale Road, Hayes, UB3 3BX) except those owned by the Acquiring Authority                                                                                         |
| 85               | All interests in approximately 78 square metres of residential premises (12 and 39 Silverdale Road, Hayes, UB3 3BX) except those owned by the Acquiring Authority                                                                                         |
| 86               | All interests in approximately 81 square metres of residential premises (13 and 38 Silverdale Road, Hayes, UB3 3BX) except those owned by the Acquiring Authority                                                                                         |
| 87               | All interests in approximately 23 square metres of electricity substation; north of Skeffington Court and west of Silverdale Road except those owned by the Acquiring Authority                                                                           |
| 88               | All interests in approximately 591 square metres of public highway, footway, grassed area, trees and shrubbery (Silverdale Road) except those owned by the Acquiring Authority                                                                            |
| 89               | All interests in approximately 441 square metres of residential premises (1 to 45 Skeffington Court, 51 Silverdale Road, Hayes, UB3 3BY and 46 to 75 Skeffington Court, 51 Silverdale Road, Hayes, UB3 3AZ) except those owned by the Acquiring Authority |
| 90               | All interests in approximately 97 square metres of car park and residential premises (14 Silverdale Road, Hayes, UB3 3BX) except those owned by the Acquiring Authority                                                                                   |
| 91               | All interests in approximately 104 square metres of car park and residential premises (15 Silverdale Road, Hayes, UB3 3BX) except those owned by the Acquiring Authority                                                                                  |
| 92               | All interests in approximately 100 square metres of car park and residential premises (16 Silverdale Road, Hayes, UB3 3BX) except those owned by the Acquiring Authority                                                                                  |
| 93               | All interests in approximately 99 square metres of car park, storage and residential premises (17 Silverdale Road, Hayes, UB3 3BX) except those owned by the Acquiring Authority                                                                          |
| 94               | All interests in approximately 99 square metres of car park and residential premises (18 Silverdale Road, Hayes, UB3 3BX) except those owned by the Acquiring Authority                                                                                   |
| 95               | All interests in approximately 103 square metres of car park and residential premises (19 Silverdale Road, Hayes, UB3 3BX) except those owned by the Acquiring Authority                                                                                  |
| 96               | All interests in approximately 100 square metres of car park and residential premises (20 Silverdale Road, Hayes, UB3 3BX) except those owned by the Acquiring Authority                                                                                  |
| 97               | All interests in approximately 101 square metres of car park, residents meeting hall and residential premises (21 Silverdale Road, Hayes, UB3 3BX) except those owned by the Acquiring Authority                                                          |

| Number     | Extent, description and situation of the land                                                                                                                                   |
|------------|---------------------------------------------------------------------------------------------------------------------------------------------------------------------------------|
| on Map (1) | (2)                                                                                                                                                                             |
| 98         | All interests in approximately 104 square metres of car park and residential premises (22 and 23 Silverdale Road, Hayes, UB3 3BX) except those owned by the Acquiring Authority |
| 99         | All interests in approximately 103 square metres of car park and residential premises (24 and 25 Silverdale Road, Hayes, UB3 3BX) except those owned by the Acquiring Authority |
| 100        | All interests in approximately 101 square metres of car park and residential premises (26 and 27 Silverdale Road, Hayes, UB3 3BX) except those owned by the Acquiring Authority |
| 101        | All interests in approximately 100 square metres of car park and residential premises (28 and 29 Silverdale Road, Hayes, UB3 3BX) except those owned by the Acquiring Authority |
| 102        | All interests in approximately 100 square metres of car park and residential premises (30 and 31 Silverdale Road, Hayes, UB3 3BX) except those owned by the Acquiring Authority |
| 103        | All interests in approximately 102 square metres of car park and residential premises (32 and 33 Silverdale Road, Hayes, UB3 3BX) except those owned by the Acquiring Authority |
| 104        | All interests in approximately 100 square metres of car park and residential premises (34 and 35 Silverdale Road, Hayes, UB3 3BX) except those owned by the Acquiring Authority |
| 105        | All interests in approximately 101 square metres of car park and residential premises (36 and 37 Silverdale Road, Hayes, UB3 3BX) except those owned by the Acquiring Authority |

References to the plot numbers above refer to the plot numbers in the Map referred to in the Order.

Dated this

12 day of April

2024

The **COMMON SEAL** of the MAYOR AND BURGESSES OF THE LONDON BOROUGH OF HILLINGDON was hereunto affixed in the presence of: